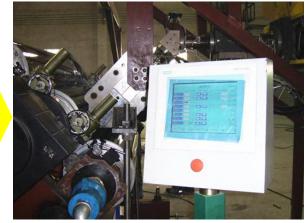

#### HST-2500 PVB sheet production line

16. HST 2600 winding device

17. The PLC computer control