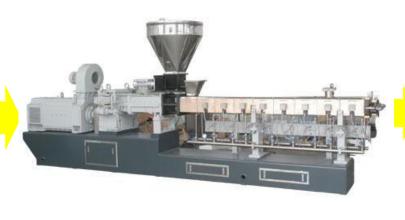

### HST-2500 PVB sheet production line

1.HST-2500 PVB sheet production line

4.Left and right color distributor

2. SHJ95/40 high torque co twin screw extruder

3.Left and right color distributor

5.Hydraulic fast changing device

#### Whole production line:

| 1. HST95/40 Parallel Twin Screw Ex         | xtruder | 1se   | et  |
|--------------------------------------------|---------|-------|-----|
| 2. HST52/44 Parallel Twin Screw Ex         | xtruder | 1se   | et  |
| 3. Left and right color distributor        |         | 1set  |     |
| 4. Hydraulic fast changing device          |         | 2sets |     |
| 5. Melt pump                               | 2sets   |       |     |
| 6. HST 2500 die internal compound die head |         | 1s    | set |
| 7. HST 2700 type three-roll calender       |         | 1 set |     |