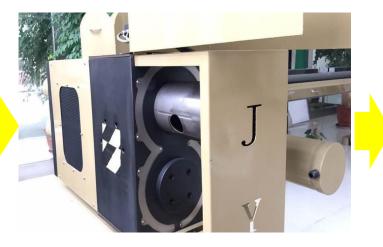

### HST-2500 PVB sheet production line

1.HST-2500 PVB sheet production line

4.Left and right color distributor

2. SHJ95/40 high torque co twin screw extruder

3.Left and right color distributor

5.Hydraulic fast changing device

6. Melt pump

Thank you for your reading, looking forward to your visit.

7.HST 2800 die internal compound die head

8.HST 2800 die internal compound die head

HST-2500 PVB sheet production line

9. HST 2700 type three-roll calenderr