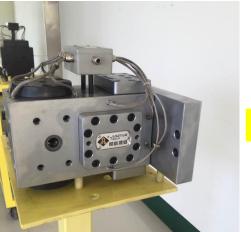

### HST-2500 PVB sheet production line

1.HST-2500 PVB sheet production line

4.Left and right color distributor

2. SHJ95/40 high torque co twin screw extruder

3.Left and right color distributor

5.Hydraulic fast changing device

6. Melt pump

Thank you for your reading, looking forward to your visit.

7.HST 2800 die internal compound die head

8.HST 2800 die internal compound die head

HST-2500 PVB sheet production line

9. HST 2700 type three-roll calenderr