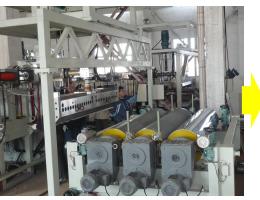

### HST-2500 PVB sheet production line

1.HST-2500 PVB sheet production line

4.Left and right color distributor

2. SHJ95/40 high torque co twin screw extruder

3.Left and right color distributor

5.Hydraulic fast changing device

#### Whole production line:

| 1. HST95/40 Parallel Twin Screw Ex         | xtruder | 1se   | et  |
|--------------------------------------------|---------|-------|-----|
| 2. HST52/44 Parallel Twin Screw Ex         | xtruder | 1se   | et  |
| 3. Left and right color distributor        |         | 1set  |     |
| 4. Hydraulic fast changing device          |         | 2sets |     |
| 5. Melt pump                               | 2sets   |       |     |
| 6. HST 2500 die internal compound die head |         | 1s    | set |
| 7. HST 2700 type three-roll calender       |         | 1 set |     |