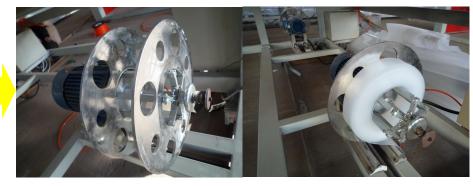

10.HST independent temperature control device type (water temperature)

11.HST 2500 sheet slow cooling device

12.HST trimming device

13.HST trimming device

14.HST trimming device

15.HST 2600 sheet traction device

#### HST-2500 PVB sheet production line

16. HST 2600 winding device

17. The PLC computer control