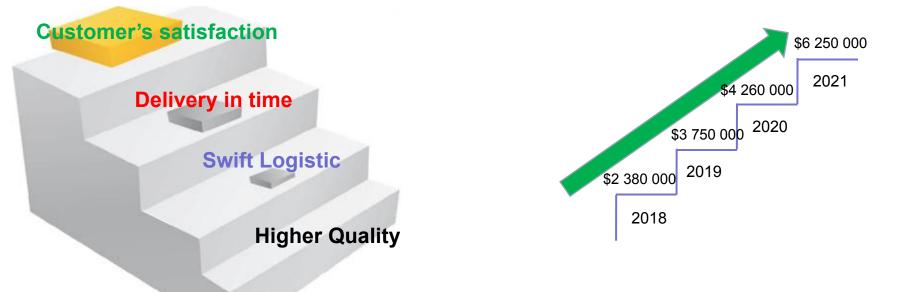

ts                                       |        |  |  |
| 9. Drying unit                                            | 1set   |  |  |
| 10. HST 2600 sheet slow cooling device                    | e 1set |  |  |
| 11. HST trimming device                                   | 1set   |  |  |
| 12. HST 2600 sheet traction device                        | 1set   |  |  |
| 13. HST 2600 winding device                               | 1set   |  |  |
| 14. Thickness gauge unit                                  | 1set   |  |  |
| 15. The PLC computer control                              |        |  |  |

#### Thank you for your reading, looking forward to your visit.

## Advantage

- 17 years' export experience
- No defective return
- 0 defect
- Create win-win
- Mature technique

Sincerely Cooperation