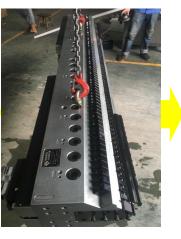

10.HST independent temperature control device type (water temperature)

11.HST 2500 sheet slow cooling device

12.HST trimming device

13.HST trimming device

14.HST trimming device

15.HST 2600 sheet traction device

#### HST-2500 PVB sheet production line

16. HST 2600 winding device

17. The PLC computer control